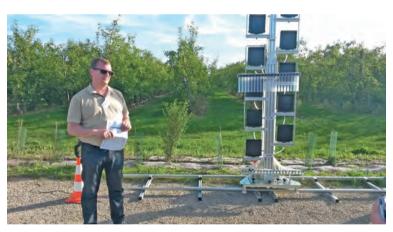

## Marsillargues

Experimental station for horticulture (CEHM)

Fig. 6. Demonstration of vertical patternator AAMS-Salvarani.

Fig. 7. Illustration on different air-assisted sprayers.

Fig. 8. Demonstration of mosquito control equipment from EID Méditerrannée.